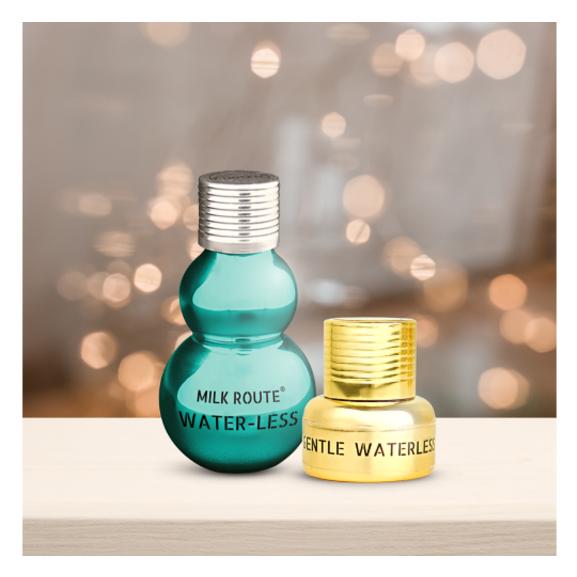

Chennai based CHOSEN launched their Waterless skin care exfoliants in 2022. The <u>Milk Route</u> <u>Water-less</u> is lactic acid based and the <u>Light Routine Gentle Waterless</u> is salicylic acid based. The Waterless skin care exfoliants are a revolutionary new concept that allows skin care products to be preservative free. Apart from being preservative free, Waterless skin care increases product efficacy and shelf life too.

For this category of users, Waterless products are an ecofriendly and sustainable option.

Also, the Waterless base is completely bioderived, with Milk Route Water-less being a 100% natural content product, and Light Routine Gentle Waterless containing 95% plant content making them acceptable to those looking for vegan, plant, and planet friendly skin care!

CHOSEN closes the year 2022 launching several innovative products like the non-nano mineral sunscreen range, SAFESCREEN, the Pycnogenol based serums, White Pine and has now debuted its W aterless skin care collection with Milk Route W ater-less and Light Routine G entle W aterless